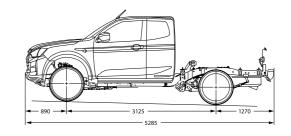

# GEING THE JOB DONE

ISUZU

4x4 D-Max LX Single Cab Chassis in Mercury Silver metallic with optional Alloy Tray & Tow Bar Kit

## The Isuzu D-Max will always be the hardest worker on the job, to get it done anywhere, anytime.

No fuss. No short cuts. No excuses. The D-Max is built to work. Whether you're on the land, on a building site or anywhere in between, the D-Max's superior ladder frame chassis design provides total confidence. Stronger and wider, its rigidity is increased by an incredible 20 percent over its predecessor, thanks to larger chassis side rails and an added cross member. Delivering improved stability when loaded or towing, it ensures long-term durability and sure-footed performance.

Loading up cargo in the cabin is made simple with D-Max's ingenious Space Cab. Featuring rear 'wing' doors to make cabin access easier and a redesigned single piece B Pillar for improved body rigidity, the Space Cab is a worker's best mate. And for even greater versatility, your D-Max can be matched with a genuine Isuzu D-Max tray body, with a range of alloy or steel trays and accessories available to suit you.