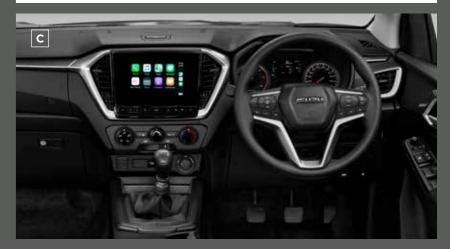

Every D-Max features a large, high-definition, customisable central touchscreen, with DAB+ digital radio, Android Auto<sup>™</sup> and wireless Apple CarPlay<sup>®</sup>, as well as voice recognition. A large 4.2" digital display lets the driver access a variety of information in the instrument cluster via the steering wheel, including a digital speed reading. LS and X-Terrain models feature built-in satellite navigation as standard, while up to eight surround-sound in-cabin speakers put you in the front row of the concert on every journey.

- A REMOTE ENGINE START: The engine can be activated prior to entry with the push of a button. On X-Terrain only.
- B SMART TOUCHSCREEN DISPLAYS: Apple CarPlay<sup>®</sup>/Android Auto<sup>™</sup> and voice recognition is standard across the D-Max range.
- **C** SMART MID: Digital smart Multi-Information Display (MID) is standard across the range providing information on a variety of vehicle features.
- D REVERSING CAMERA: Every D-Max comes with a reversing camera and Rear Cross Traffic Alert (RCTA) as standard.

All LX and LS-M models come with tough 17-inch all-terrain tyres as standard. They make light work of even the roughest ground while offering a smooth ride on tarmac – and low road noise. With Android Auto<sup>™</sup> and wireless Apple CarPlay<sup>®</sup> across the range, you'll always be connected to the rest of the world.

- A LADDER CHASSIS: The D-Max's superior ladder chassis is 20 percent stronger, wider and has an added cross member for improved rigidity.
- **B** SPACE CAB DESIGN: Ample storage behind the front seats can be easily accessed via rear 'wing' doors.
- C LX GRADE INTERIOR CABIN: LX interior with 7" touchscreen featuring Android Auto™ and wireless Apple CarPlay<sup>®</sup>.