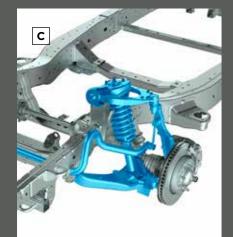

The D-Max's chassis is constructed with ultra-high tensile steel with extra cross members for added durability. Warm Stress Shot Peening (WSSP) long-span rear suspension is both stronger and more flexible, while independent double-wishbone front suspension with higher upper control arms improve handling for a more comfortable ride. The improved lightweight body provides better overall stability, greater occupant protection, as well as reduced noise and vibration throughout the cabin.

- **A** STEEL TIMING CHAIN: The steel timing chain found in the Isuzu engine is sturdier and lasts longer than a standard poly belt.
- **B** PISTONS: Piston crowns and pins are coated with a special diamond-like carbon that improves durability and heat resistance, helping the engine work smoothly at maximum power.
- **C** FRONT SUSPENSION: Higher mounted control arms minimise body roll when cornering and improve tyre grounding.
- **D** REAR LEAF SUSPENSION: A lighter, but stronger leaf designed for New Zealand conditions creates a smoother ride.
- **E** DOUBLE SCISSOR GEARS: A double scissor idler gear design results in reduced engine and gear noise for quieter and smoother operation.

Engine component imagery is for illustrative purposes only & actual appearance may differ.