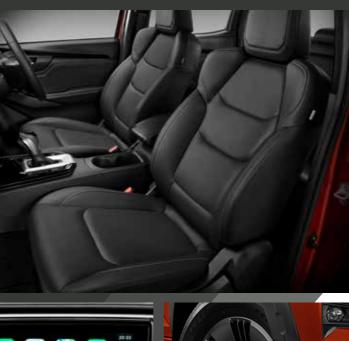

### Effortless space. Intuitive design. Complete comfort.

Your Isuzu D-Max is more than just a ute to get from A to B. It's your mobile office, your place to relax, and your passport to adventure. Whatever your purpose, the D-Max's interior has been carefully crafted to suit your needs.

The first thing you'll notice is the D-Max's stylish, richly appointed and technologically advanced cabin. It's never been simpler to find the perfect driver's position, with a redesigned, ergonomically optimised driver's seat, and tilt and telescopic adjustment of the steering wheel. With electric power steering, every corner of every drive will feel better than ever before. The top of the range D-Max X-Terrain adds an extra layer of luxury with leather accented seats\* as standard, as well as an eight-way adjustable electric driver's seat with built-in powered lumbar support.

Your passengers win, too. All occupants enjoy softer cushioning with firmer lateral support, ample space and abundant storage. Reduced vibration and cabin noise make each journey a pleasure. LS and X-Terrain models feature dual zone climate control, while a fine-particle pollen filter and rear-seat air vents feature on all double cab models.

Once you jump in the all-new D-Max you will never want to leave.

- A ELECTRIC ADJUSTABLE DRIVER'S SEAT: Standard on the X-Terrain, an eightway electrically adjustable driver's seat also offers customisable powered lumbar support. Powered lumbar support is also standard on the LS.
- REAR SEATS: 30/70 split fold rear seats standard on all double cabs.
- **C** DUAL ZONE AIR CONDITIONING: Standard on LS and X-Terrain, both driver and passenger can select their own temperature preference.
- **D** TILT & TELESCOPIC STEERING WHEEL: All models feature a height and reachadjustable steering wheel for improved comfort and control.