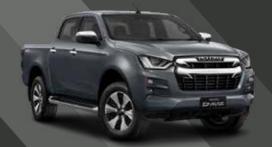

# D-MAX LS-M

#### **Cabin Types**

Double Cab Ute (4x4)

Model shown is 4x4 D-Max LS-M Double Cab Ute in Sapphire Blue

#### LS-M key features

| Tilt & Telescopic Adjustable Steering Wheel |  |
|---------------------------------------------|--|
| Electric Power Steering                     |  |
| Easy-Clean Vinyl Flooring                   |  |

High Grade Cloth Seats

7" Touchscreen Audio with Android Auto™ & wireless Apple CarPlay<sup>®</sup> Compatibility

**Reversing Camera** 

Body Colour Handles & Mirrors LED Fog Lights 17" Alloy Wheels & 255 65 R17 All-Terrain Tyres Matte Grey Grille Bi-LED Headlights with Auto Levelling