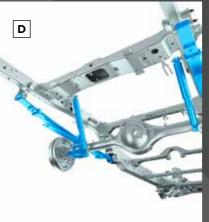

## The Isuzu D-Max will always be the hardest worker on the job, to get it done anywhere, anytime.

No fuss. No short cuts. No excuses. The D-Max is built to work. Whether you're on the land, on a building site or anywhere in between, the D-Max's superior ladder frame chassis design provides total confidence. Stronger and wider, its rigidity is increased by an incredible 20 percent over its predecessor, thanks to larger chassis side rails and an added cross member. Delivering improved stability when loaded or towing, it ensures long-term durability and sure-footed performance.

Loading up cargo in the cabin is made simple with D-Max's ingenious Space Cab. Featuring rear 'wing' doors to make cabin access easier and a redesigned single piece B Pillar for improved body rigidity, the Space Cab is a worker's best mate. And for even greater versatility, your D-Max can be matched with a genuine Isuzu D-Max tray body, with a range of alloy or steel trays and accessories available to suit you.

- A LADDER CHASSIS: The D-Max's superior ladder chassis is 20 percent stronger, wider and has an added cross member for improved rigidity.
- **B** SPACE CAB DESIGN: Ample storage behind the front seats can be easily accessed via rear 'wing' doors.
- C LX GRADE INTERIOR CABIN: LX interior with 7" touchscreen featuring Android Auto™ and wireless Apple CarPlay<sup>®</sup>.