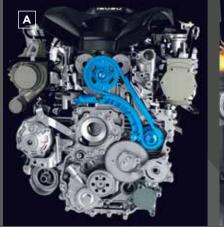

# Experience what D-Max Tough really means with 140kW of power and 450Nm of torque.

Its advanced 3-litre turbo diesel common rail engine produces an avalanche of torque on demand. All 450Nm is available from just 1600rpm, providing maximum take-off and acceleration, while a broad, flat torque band aids driveability. With precise fuel injection control and low engine noise, improved aerodynamics and all the power you need, the D-Max is more capable than ever before. Being Euro5 compliant, the D-Max also delivers efficient fuel economy across the range.

Mated to a choice of manual or automatic six-speed transmissions – the new D-Max demonstrates sophistication across its drivetrain. 6-speed manual transmissions benefit from a new dual mass flywheel, which absorbs vibrations and torque pulses from the engine for smoother and more efficient drivability and transmission longevity. The 'Rev-Tronic' automatic transmission with sequential sports mode, automatically selecting the most appropriate shift and lock-up points according to driving style, vehicle load and road speed. Meanwhile, the short-throw gear lever in the manual D-Max now boasts a superior pivot point – allowing for sportier, more palpable driving engagement.

- A ISUZU 3.0L ENGINE: The advanced 4JJ3-TCX with plenty of real world power (140kW) and torque (450Nm).
- **B** 6-SPEED TRANSMISSION: The D-Max features 6-speed automatic and manual transmission options across the range.
- **C** ENGINE PERFORMANCE CURVE: A flat torque curve delivers 450Nm of torque from 1600rpm to 2600rpm.