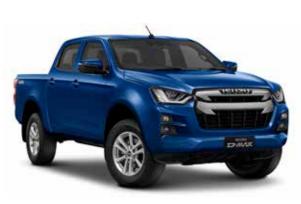

# GENERATON OF TOUGH

D-MAAX

## Powered by its legendary 3-litre turbo diesel engine, the all-new Isuzu D-Max is tougher than ever, with improvements across the range.

Welcome to the new generation of tough. With increased power and torque, the all-new D-Max retains the durability that has firmly established it as one of the toughest Utes in New Zealand.

The all-new D-Max is more refined and loaded with technology, making your ride more comfortable. And it's achieved the maximum 5-star ANCAP safety rating across the entire range.

Over 50 years of truck-making and specialist engineering experience has led to the all-new Isuzu D-Max. Whether you're on a worksite, navigating the city or ruling off-road, it's bigger, bolder and more comfortable than ever.