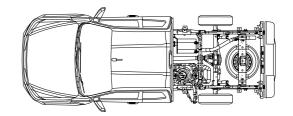

- A ISUZU 3.0L ENGINE: The advanced 4JJ3-TCX with plenty of real world power (140kW) and torque (450Nm).
- **B** 6-SPEED TRANSMISSION: The D-Max features 6-speed automatic and manual transmission options across the range.
- **C** ENGINE PERFORMANCE CURVE: A flat torque curve delivers 450Nm of torque from 1600rpm to 2600rpm.

- **A** STEEL TIMING CHAIN: The steel timing chain found in the Isuzu engine is sturdier and lasts longer than a standard poly belt.
- **B** PISTONS: Piston crowns and pins are coated with a special diamond-like carbon that improves durability and heat resistance, helping the engine work smoothly at maximum power.
- **C** FRONT SUSPENSION: Higher mounted control arms minimise body roll when cornering and improve tyre grounding.
- **D** REAR LEAF SUSPENSION: A lighter, but stronger leaf designed for New Zealand conditions creates a smoother ride.
- **E** DOUBLE SCISSOR GEARS: A double scissor idler gear design results in reduced engine and gear noise for quieter and smoother operation.