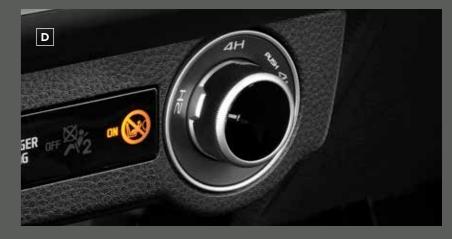

Engineered for New Zealand conditions, every 4x4 D-Max features 'Terrain Command' as standard, allowing you to switch between 2WD-high and 4WD-high modes at speeds of up to 100km/h in less than a second. When the going gets tough, selecting 4WD-low will provide increased traction and complete control. Hill Start Assist (HSA) automatically prevents roll-back when starting on steep gradients (above 5.7 degrees), while Hill Descent Control (HDC) gives you maximum traction on rough downhill terrain. A turning circle of just 12.5 metres means maximum manoeuvrability in tight spaces.

The D-Max is supremely confident on-road and off-road, whatever the conditions.

- A STEEL UNDERBODY PROTECTION: Steel underbody guards on sump and transfer case on 4x4 models.
- **B** 800MM WADING DEPTH: Water crossings are simple with an increased wading depth+ of 800mm on all D-Max models.
- **C** REAR DIFFERENTIAL LOCK: Standard on all 4x4 models, the rear differential lock can be engaged with the push of a button when in 4WD-low.
- **D** TERRAIN COMMAND DIAL: Switch quickly and easily between 2WD-high, 4WD-high and 4WD-low driving modes.