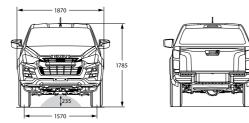

# **SPECIFICATIONS**

#### Engine

| Series            | Isuzu 4JJ3-TCX                                                                                                                                                                       | Μ |
|-------------------|--------------------------------------------------------------------------------------------------------------------------------------------------------------------------------------|---|
| Description       | 3.0 litre turbo diesel, in-line 4-cylinder,<br>DOHC, 16-valve with Diesel Particulate<br>Diffuser (DPD)                                                                              |   |
| Maximum torque    | 450Nm @ 1600-2600 rpm (automatic and manual)                                                                                                                                         | А |
| Maximum power     | 140kW @ 3600 rpm                                                                                                                                                                     |   |
| Bore x stroke     | 95.4mm x 104.9mm                                                                                                                                                                     |   |
| Displacement      | 2999cc                                                                                                                                                                               |   |
| Compression ratio | 16.3 : 1                                                                                                                                                                             |   |
| Cylinder head     | Isuzu-patent special aluminium alloy                                                                                                                                                 |   |
| Valve gear        | Chain-driven dual overhead camshafts, roller rockers, 4 valves/cylinder                                                                                                              | R |
| Induction         | Electronic high pressure common rail<br>direct fuel injection with VSS (Variable<br>Swirl System) and intercooled electric<br>control VGS (Variable Geometry System)<br>turbocharger |   |
| Cylinder block    | Cast iron upper with induction-hardened cylinder bores, cast alloy lower                                                                                                             |   |
| Emission level    | Euro5                                                                                                                                                                                |   |
| Alternator        | 90 amp with Intelligent Battery Sensor (IBS)                                                                                                                                         | E |
|                   |                                                                                                                                                                                      |   |

#### Chassis

Separate, full-length heavy-duty chassis with 8 cross members on all models

#### Front suspension

Independent, high-ride, coil springs, gas shock absorbers, upper and lower wishbones, stabiliser bar