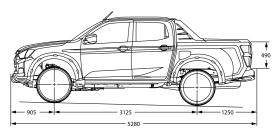

# **SPECIFICATIONS**

#### Engine

| Series            | Isuzu 4JJ3-TCX                                                                                                                                                                       | Μ |
|-------------------|--------------------------------------------------------------------------------------------------------------------------------------------------------------------------------------|---|
| Description       | 3.0 litre turbo diesel, in-line 4-cylinder,<br>DOHC, 16-valve with Diesel Particulate<br>Diffuser (DPD)                                                                              |   |
| Maximum torque    | 450Nm @ 1600-2600 rpm (automatic and manual)                                                                                                                                         | А |
| Maximum power     | 140kW @ 3600 rpm                                                                                                                                                                     |   |
| Bore x stroke     | 95.4mm x 104.9mm                                                                                                                                                                     |   |
| Displacement      | 2999cc                                                                                                                                                                               |   |
| Compression ratio | 16.3 : 1                                                                                                                                                                             |   |
| Cylinder head     | Isuzu-patent special aluminium alloy                                                                                                                                                 |   |
| Valve gear        | Chain-driven dual overhead camshafts, roller rockers, 4 valves/cylinder                                                                                                              | R |
| Induction         | Electronic high pressure common rail<br>direct fuel injection with VSS (Variable<br>Swirl System) and intercooled electric<br>control VGS (Variable Geometry System)<br>turbocharger |   |
| Cylinder block    | Cast iron upper with induction-hardened cylinder bores, cast alloy lower                                                                                                             |   |
| Emission level    | Euro5                                                                                                                                                                                |   |
| Alternator        | 90 amp with Intelligent Battery Sensor (IBS)                                                                                                                                         | E |
|                   |                                                                                                                                                                                      |   |

#### Chassis

Separate, full-length heavy-duty chassis with 8 cross members on all models

#### Front suspension

Independent, high-ride, coil springs, gas shock absorbers, upper and lower wishbones, stabiliser bar