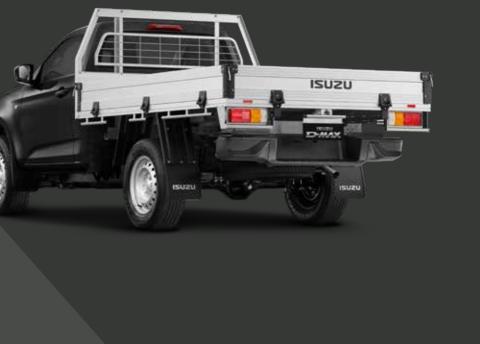

Loading up cargo in the cabin is made simple with D-Max's ingenious Space Cab. Featuring rear 'wing' doors to make cabin access easier and a redesigned single piece B Pillar for improved body rigidity, the Space Cab is a worker's best mate. And for even greater versatility, your D-Max can be matched with a genuine Isuzu D-Max tray body, with a range of alloy or steel trays and accessories available to suit you.

- A LADDER CHASSIS: The D-Max's superior ladder chassis is 20 percent stronger, wider and has an added cross member for improved rigidity.
- **B** SPACE CAB DESIGN: Ample storage behind the front seats can be easily accessed via rear 'wing' doors.
- C LX GRADE INTERIOR CABIN: LX interior with 7" touchscreen featuring Android Auto™ and wireless Apple CarPlay<sup>®</sup>.