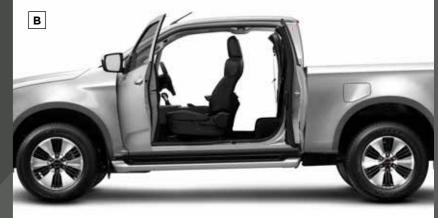

Loading up cargo in the cabin is made simple with D-Max's ingenious Space Cab. Featuring rear 'wing' doors to make cabin access easier and a redesigned single piece B Pillar for improved body rigidity, the Space Cab is a worker's best mate. And for even greater versatility, your D-Max can be matched with a genuine Isuzu D-Max tray body, with a range of alloy or steel trays and accessories available to suit you.

- A LADDER CHASSIS: The D-Max's superior ladder chassis is 20 percent stronger, wider and has an added cross member for improved rigidity.
- **B** SPACE CAB DESIGN: Ample storage behind the front seats can be easily accessed via rear 'wing' doors.
- C LX GRADE INTERIOR CABIN: LX interior with 7" touchscreen featuring Android Auto™ and wireless Apple CarPlay<sup>®</sup>.