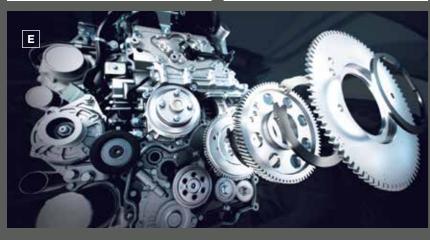

# Experience what D-Max Tough really means with 140kW of power and 450Nm of torque.

Its advanced 3-litre turbo diesel common rail engine produces an avalanche of torque on demand. All 450Nm is available from just 1600rpm, providing maximum take-off and acceleration, while a broad, flat torque band aids driveability. With precise fuel injection control and low engine noise, improved aerodynamics and all the power you need, the D-Max is more capable than ever before. Being Euro5 compliant, the D-Max also delivers efficient fuel economy across the range.

Mated to a choice of manual or automatic six-speed transmissions – the new D-Max demonstrates sophistication across its drivetrain. 6-speed manual transmissions benefit from a new dual mass flywheel, which absorbs vibrations and torque pulses from the engine for smoother and more efficient drivability and transmission longevity. The 'Rev-Tronic' automatic transmission with sequential sports mode, automatically selecting the most appropriate shift and lock-up points according to driving style, vehicle load and road speed. Meanwhile, the short-throw gear lever in the manual D-Max now boasts a superior pivot point – allowing for sportier, more palpable driving engagement.

- A ISUZU 3.0L ENGINE: The advanced 4JJ3-TCX with plenty of real world power (140kW) and torque (450Nm).
- **B** 6-SPEED TRANSMISSION: The D-Max features 6-speed automatic and manual transmission options across the range.
- **C** ENGINE PERFORMANCE CURVE: A flat torque curve delivers 450Nm of torque from 1600rpm to 2600rpm.

- **A** STEEL TIMING CHAIN: The steel timing chain found in the Isuzu engine is sturdier and lasts longer than a standard poly belt.
- **B** PISTONS: Piston crowns and pins are coated with a special diamond-like carbon that improves durability and heat resistance, helping the engine work smoothly at maximum power.
- **C** FRONT SUSPENSION: Higher mounted control arms minimise body roll when cornering and improve tyre grounding.
- **D** REAR LEAF SUSPENSION: A lighter, but stronger leaf designed for New Zealand conditions creates a smoother ride.
- **E** DOUBLE SCISSOR GEARS: A double scissor idler gear design results in reduced engine and gear noise for quieter and smoother operation.

Engine component imagery is for illustrative purposes only & actual appearance may differ.