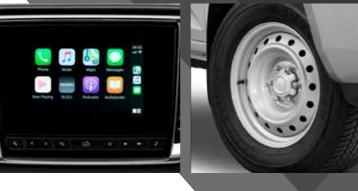

Every D-Max features a large, high-definition, customisable central touchscreen, with DAB+ digital radio, Android Auto<sup>™</sup> and wireless Apple CarPlay<sup>®</sup>, as well as voice recognition. A large 4.2" digital display lets the driver access a variety of information in the instrument cluster via the steering wheel, including a digital speed reading. LS and X-Terrain models feature built-in satellite navigation as standard, while up to eight surround-sound in-cabin speakers put you in the front row of the concert on every journey.

- A REMOTE ENGINE START: The engine can be activated prior to entry with the push of a button. On X-Terrain only.
- B SMART TOUCHSCREEN DISPLAYS: Apple CarPlay<sup>®</sup>/Android Auto<sup>™</sup> and voice recognition is standard across the D-Max range.
- **C** SMART MID: Digital smart Multi-Information Display (MID) is standard across the range providing information on a variety of vehicle features.
- D REVERSING CAMERA: Every D-Max comes with a reversing camera and Rear Cross Traffic Alert (RCTA) as standard.