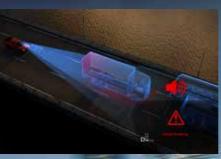

AUTONOMOUS EMERGENCY BRAKING (AEB): If your D-Max detects a potential collision, emergency braking is applied utomatically.

FORWARD COLLISION WARNING (FCW): ADAPTIVE CRUISE CONTROL: An audible warning sound and red warning lights flash on the dashboard when an obstacle is detected in your path.

Automatically adjusts your speed based on vehicles around you, including Stop and Go functionality when cruise control is activated. (Automatic Transmission only).

BLIND SPOT MONITOR (BSM): Provides a visual warning in your side mirrors when an obstacle is approaching in your blind spot.