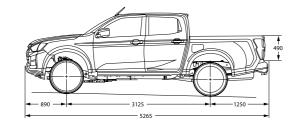

# **SPECIFICATIONS**

#### Chassis

Separate, full-length heavy-duty chassis with 8 cross members on all models

#### Front suspension

Independent, high-ride, coil springs, gas shock absorbers, upper and lower wishbones, stabiliser bar

#### Rear suspension

LS-M and all Cab Chassis models: Heavy Duty alloy-steel overslung long-span semi-elliptic leaf springs; gas shock absorbers

4x2 and 4x4 models: Alloy-steel overslung long-span semi-elliptic leaf springs; gas shock absorbers