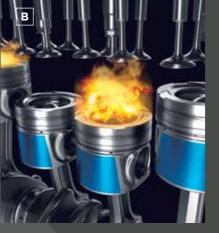

# The Isuzu D-Max that kiwis around New Zealand have come to know and love is tougher than ever.

Having built more than 26 million engines internationally, Isuzu is the world leader in diesel engineering. Made to go the distance, the D-Max has a legendary reputation for reliability. Over generations of commercial vehicle manufacturing, Isuzu has proven itself across New Zealand – and around the world.

The D-Max's chassis is constructed with ultra-high tensile steel with extra cross members for added durability. Warm Stress Shot Peening (WSSP) long-span rear suspension is both stronger and more flexible, while independent double-wishbone front suspension with higher upper control arms improve handling for a more comfortable ride. The improved lightweight body provides better overall stability, greater occupant protection, as well as reduced noise and vibration throughout the cabin.

- **A** STEEL TIMING CHAIN: The steel timing chain found in the Isuzu engine is sturdier and lasts longer than a standard poly belt.
- **B** PISTONS: Piston crowns and pins are coated with a special diamond-like carbon that improves durability and heat resistance, helping the engine work smoothly at maximum power.
- **C** FRONT SUSPENSION: Higher mounted control arms minimise body roll when cornering and improve tyre grounding.
- **D** REAR LEAF SUSPENSION: A lighter, but stronger leaf designed for New Zealand conditions creates a smoother ride.
- **E** DOUBLE SCISSOR GEARS: A double scissor idler gear design results in reduced engine and gear noise for quieter and smoother operation.

Engine component imagery is for illustrative purposes only & actual appearance may differ.