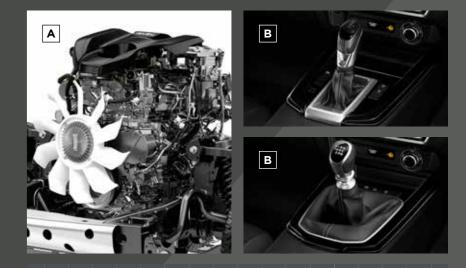

Mated to a choice of manual or automatic six-speed transmissions – the new D-Max demonstrates sophistication across its drivetrain. 6-speed manual transmissions benefit from a new dual mass flywheel, which absorbs vibrations and torque pulses from the engine for smoother and more efficient drivability and transmission longevity. The 'Rev-Tronic' automatic transmission with sequential sports mode, automatically selecting the most appropriate shift and lock-up points according to driving style, vehicle load and road speed. Meanwhile, the short-throw gear lever in the manual D-Max now boasts a superior pivot point – allowing for sportier, more palpable driving engagement.

- A ISUZU 3.0L ENGINE: The advanced 4JJ3-TCX with plenty of real world power (140kW) and torque (450Nm).
- **B** 6-SPEED TRANSMISSION: The D-Max features 6-speed automatic and manual transmission options across the range.
- **C** ENGINE PERFORMANCE CURVE: A flat torque curve delivers 450Nm of torque from 1600rpm to 2600rpm.