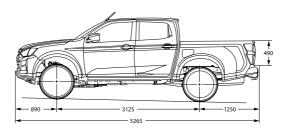

# The all-new Isuzu D-Max meets every challenge with 3.5-tonne towing<sup>\*</sup>.

Whether it's the boat, the trailer, the caravan or something else, D-Max is up for the challenge. Isuzu's legendary 3-litre turbo diesel engine delivers high torque across the range. When fitted with a genuine Isuzu tow bar kit, every D-Max is able to tow up to 3.5 tonnes, while electric power steering ensures easy touring, no matter how long the journey – or how rough the conditions. Included across the range, Trailer Sway Control (TSC) can assist in bringing the towed vehicle back under control in high winds or uneven surfaces. Should it detect sway, TSC will attempt to assist by automatically applying the brakes on individual vehicle wheels, helping to stop your trailer from stepping out of line - and keeping you on the road.

Wider and stronger than ever, the new D-Max underwent the equivalent of over four million kilometres of testing during research and development – both on and off-road – and it shows. It emerged as the toughest ute in Isuzu's history, with an incredibly durable chassis and suspension tuned for New Zealand conditions. The Isuzu D-Max is the complete performer and your perfect travelling companion.

### New Zealand's toughest ute has been designed from the ground up to handle the most rugged conditions.

Wherever you're planning to go, your D-Max is up for the task. With extensive steel underbody protection, an increased wading depth<sup>+</sup> of 800mm, and with a rear axle differential lock as standard on all 4x4 models, the D-Max is ready for every road.