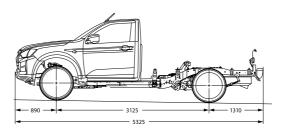

#### Cabin Types

Space Cab Chassis Double Cab Ute (4x2 & 4x4)

Model shown is 4x4 D-Max LX Single Cab Chassis in Splash White with an optional Heavy Duty Alloy Tray

#### LX key features

Tilt & Telescopic Adjustable Steering Wheel

(4x4 only)

Electric Power Steering

Easy-Clean Vinyl Flooring

7" Touchscreen Audio with Android Auto™ & wireless Apple CarPlay<sup>®</sup> Compatibility

**Reversing Camera** 

Black Handles & Mirrors

| 7" Steel Wheels & 255 65 R17 All-Terrain Tyres |   |
|------------------------------------------------|---|
| Matte Grey Grille                              |   |
| Halogen Headlights                             |   |
|                                                | ī |