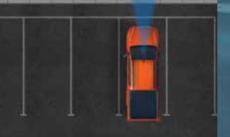

MISACCELERATION MITIGATION: In slow moving areas such as car parks, the stereo cameras determine whether the accelerator has been applied accidentally. Should a potential collision be detected. the brakes are automatically applied. (Automatic Transmission only).