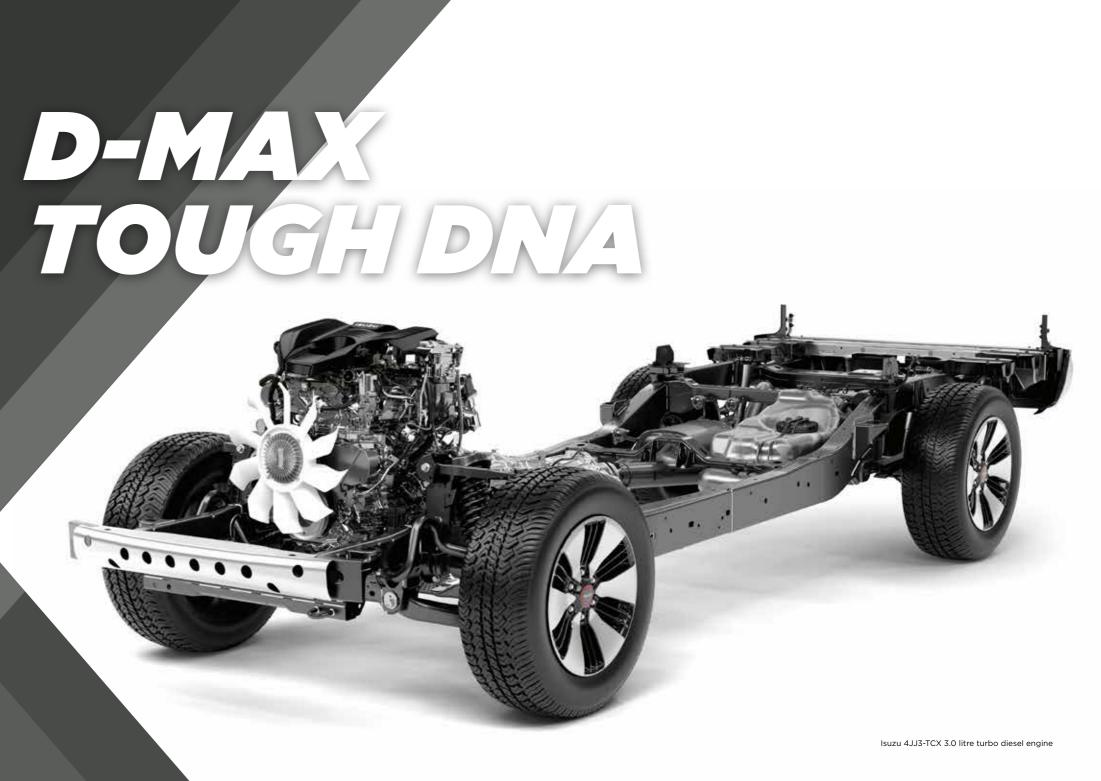

# GENERATON OF TOUGH

D-MAAX

## Powered by its legendary 3-litre turbo diesel engine, the all-new Isuzu D-Max is tougher than ever, with improvements across the range.

Welcome to the new generation of tough. With increased power and torque, the all-new D-Max retains the durability that has firmly established it as one of the toughest Utes in New Zealand.

The all-new D-Max is more refined and loaded with technology, making your ride more comfortable. And it's achieved the maximum 5-star ANCAP safety rating across the entire range.

Over 50 years of truck-making and specialist engineering experience has led to the all-new Isuzu D-Max. Whether you're on a worksite, navigating the city or ruling off-road, it's bigger, bolder and more comfortable than ever.