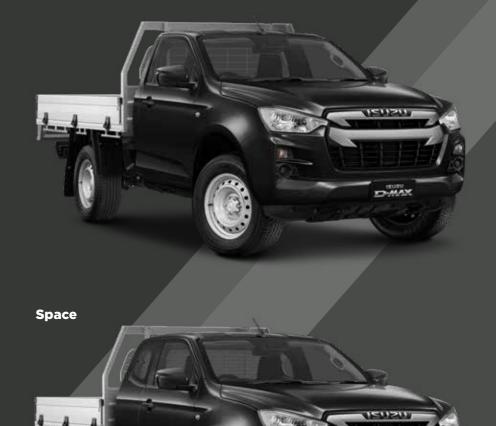

Loading up cargo in the cabin is made simple with D-Max's ingenious Space Cab. Featuring rear 'wing' doors to make cabin access easier and a redesigned single piece B Pillar for improved body rigidity, the Space Cab is a worker's best mate. And for even greater versatility, your D-Max can be matched with a genuine Isuzu D-Max tray body, with a range of alloy or steel trays and accessories available to suit you.

- A LADDER CHASSIS: The D-Max's superior ladder chassis is 20 percent stronger, wider and has an added cross member for improved rigidity.
- **B** SPACE CAB DESIGN: Ample storage behind the front seats can be easily accessed via rear 'wing' doors.
- C LX GRADE INTERIOR CABIN: LX interior with 7" touchscreen featuring Android Auto™ and wireless Apple CarPlay<sup>®</sup>.