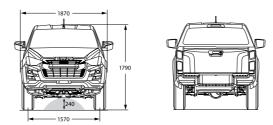

# **SPECIFICATIONS**

#### Engine

| Series            | Isuzu 4JJ3-TCX                                                                                                                                                                       | Μ |
|-------------------|--------------------------------------------------------------------------------------------------------------------------------------------------------------------------------------|---|
| Description       | 3.0 litre turbo diesel, in-line 4-cylinder,<br>DOHC, 16-valve with Diesel Particulate<br>Diffuser (DPD)                                                                              |   |
| Maximum torque    | 450Nm @ 1600-2600 rpm (automatic and manual)                                                                                                                                         | А |
| Maximum power     | 140kW @ 3600 rpm                                                                                                                                                                     |   |
| Bore x stroke     | 95.4mm x 104.9mm                                                                                                                                                                     |   |
| Displacement      | 2999cc                                                                                                                                                                               |   |
| Compression ratio | 16.3 : 1                                                                                                                                                                             |   |
| Cylinder head     | Isuzu-patent special aluminium alloy                                                                                                                                                 |   |
| Valve gear        | Chain-driven dual overhead camshafts, roller rockers, 4 valves/cylinder                                                                                                              | R |
| Induction         | Electronic high pressure common rail<br>direct fuel injection with VSS (Variable<br>Swirl System) and intercooled electric<br>control VGS (Variable Geometry System)<br>turbocharger |   |
| Cylinder block    | Cast iron upper with induction-hardened cylinder bores, cast alloy lower                                                                                                             |   |
| Emission level    | Euro5                                                                                                                                                                                |   |
| Alternator        | 90 amp with Intelligent Battery Sensor (IBS)                                                                                                                                         | E |
|                   |                                                                                                                                                                                      |   |

#### Chassis

Separate, full-length heavy-duty chassis with 8 cross members on all models