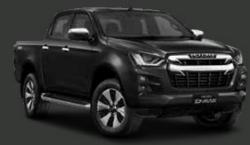

# D-MAX X-TERRAIN

#### **Cabin Types**

Double Cab Ute (4x4)

Model shown is 4x4 D-Max X-Terrain in Valencia Orange

#### X-Terrain key features

Smart Keyless Entry & Push Button Start

Remote Engine Start & Walk Away Door Lock

Tilt & Telescopic Adjustable Steering Wheel

Electric Power Steering

Carpet Flooring with Darkened Interior Finish

9" Touchscreen Audio with Android Auto™ & wireless Apple CarPlay<sup>®</sup> Compatibility

Front & Rear Park Assist Sensors with Reversing Camera

18" Dark Grey Alloy Wheels & 265 60 R18 Highway-Terrain Tyres

DAAX

Bi-LED Headlights with Auto Levelling

Electric Eight-Way Adjustable Driver's Seat with Power Lumbar Support

Dual Zone Climate Control Air Conditioning (with rear seat vents)

Dark Grey Grille, Side Steps, Fender Flares & Sail Plane

Lockable Roller Lid

Under Rail Bed Liner

Leather Accented Seats\*