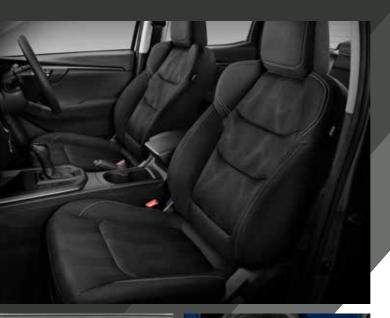

### Effortless space. Intuitive design. Complete comfort.

Your Isuzu D-Max is more than just a ute to get from A to B. It's your mobile office, your place to relax, and your passport to adventure. Whatever your purpose, the D-Max's interior has been carefully crafted to suit your needs.

The first thing you'll notice is the D-Max's stylish, richly appointed and technologically advanced cabin. It's never been simpler to find the perfect driver's position, with a redesigned, ergonomically optimised driver's seat, and tilt and telescopic adjustment of the steering wheel. With electric power steering, every corner of every drive will feel better than ever before. The top of the range D-Max X-Terrain adds an extra layer of luxury with leather accented seats\* as standard, as well as an eight-way adjustable electric driver's seat with built-in powered lumbar support.

Your passengers win, too. All occupants enjoy softer cushioning with firmer lateral support, ample space and abundant storage. Reduced vibration and cabin noise make each journey a pleasure. LS and X-Terrain models feature dual zone climate control, while a fine-particle pollen filter and rear-seat air vents feature on all double cab models.

Once you jump in the all-new D-Max you will never want to leave.

- A ELECTRIC ADJUSTABLE DRIVER'S SEAT: Standard on the X-Terrain, an eightway electrically adjustable driver's seat also offers customisable powered lumbar support. Powered lumbar support is also standard on the LS.
- REAR SEATS: 30/70 split fold rear seats standard on all double cabs.
- **C** DUAL ZONE AIR CONDITIONING: Standard on LS and X-Terrain, both driver and passenger can select their own temperature preference.
- **D** TILT & TELESCOPIC STEERING WHEEL: All models feature a height and reachadjustable steering wheel for improved comfort and control.