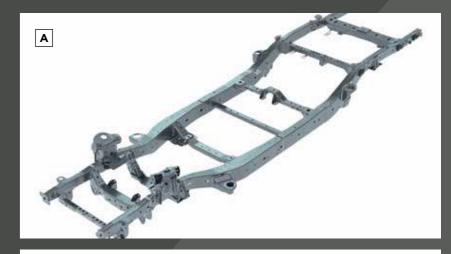

The D-Max's chassis is constructed with ultra-high tensile steel with extra cross members for added durability. Warm Stress Shot Peening (WSSP) long-span rear suspension is both stronger and more flexible, while independent double-wishbone front suspension with higher upper control arms improve handling for a more comfortable ride. The improved lightweight body provides better overall stability, greater occupant protection, as well as reduced noise and vibration throughout the cabin.

## The Isuzu D-Max will always be the hardest worker on the job, to get it done anywhere, anytime.

No fuss. No short cuts. No excuses. The D-Max is built to work. Whether you're on the land, on a building site or anywhere in between, the D-Max's superior ladder frame chassis design provides total confidence. Stronger and wider, its rigidity is increased by an incredible 20 percent over its predecessor, thanks to larger chassis side rails and an added cross member. Delivering improved stability when loaded or towing, it ensures long-term durability and sure-footed performance.