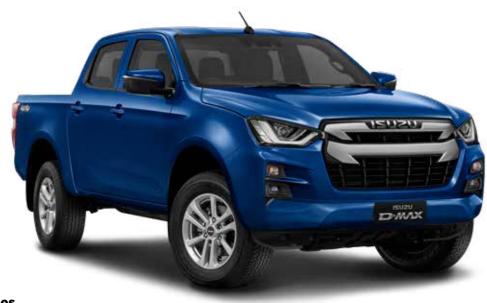

ess Apple CarPlay<sup>®</sup> Compatibility

**Reversing Camera** 

Black Handles & Mirrors

| 7" Steel Wheels & 255 65 R17 All-Terrain Tyres |   |
|------------------------------------------------|---|
| Matte Grey Grille                              |   |
| Halogen Headlights                             |   |
|                                                | ī |

|   |      | 100   |               |
|---|------|-------|---------------|
| * |      |       |               |
|   | 100  |       | $\mathcal{N}$ |
|   | 100  | - cl  |               |
|   | - in | RAN / | /             |
|   |      | - A   |               |
|   |      |       |               |
|   |      |       | 1             |



#### **Available colours**



Spinel Red mica

Valencia Orange metallic









# D-MAX LS-M



#### **Cabin Types**



Double Cab Ute (4x4)

Model shown is 4x4 D-Max LS-M Double Cab Ute in Sapphire Blue

#### Available colours

m 🎎 🔿



#### LS-M key features

| Tilt & Telescopic Adjustable Steering Wheel |  |
|---------------------------------------------|--|
| Electric Power Steering                     |  |
| Easy-Clean Vinyl Flooring                   |  |

High Grade Cloth Seats

7" Touchscreen Audio with Android Auto™ & wireless Apple CarPlay<sup>®</sup> Compatibility

**Reversing Camera** 

Body Colour Handles & Mirrors LED Fog Lights 17" Alloy Wheels & 255 65 R17 All-Terrain Tyres Matte Grey Grille Bi-LED Headlights with Auto Levelling

# D-MAX LS



#### **Cabin Types**





Space Cab Ute (4x4 only)

Double Cab Ute (4x2 & 4x4)

Model shown is 4x4 D-Max LS Double Ute in Sp