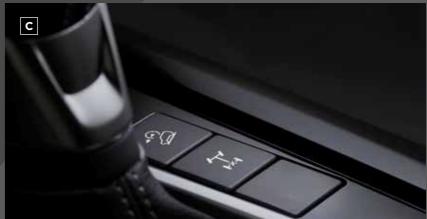

Engineered for New Zealand conditions, every 4x4 D-Max features 'Terrain Command' as standard, allowing you to switch between 2WD-high and 4WD-high modes at speeds of up to 100km/h in less than a second. When the going gets tough, selecting 4WD-low will provide increased traction and complete control. Hill Start Assist (HSA) automatically prevents roll-back when starting on steep gradients (above 5.7 degrees), while Hill Descent Control (HDC) gives you maximum traction on rough downhill terrain. A turning circle of just 12.5 metres means maximum manoeuvrability in tight spaces.

The D-Max is supremely confident on-road and off-road, whatever the conditions.

- A STEEL UNDERBODY PROTECTION: Steel underbody guards on sump and transfer case on 4x4 models.
- **B** 800MM WADING DEPTH: Water crossings are simple with an increased wading depth+ of 800mm on all D-Max models.
- **C** REAR DIFFERENTIAL LOCK: Standard on all 4x4 models, the rear differential lock can be engaged with the push of a button when in 4WD-low.
- **D** TERRAIN COMMAND DIAL: Switch quickly and easily between 2WD-high, 4WD-high and 4WD-low driving modes.