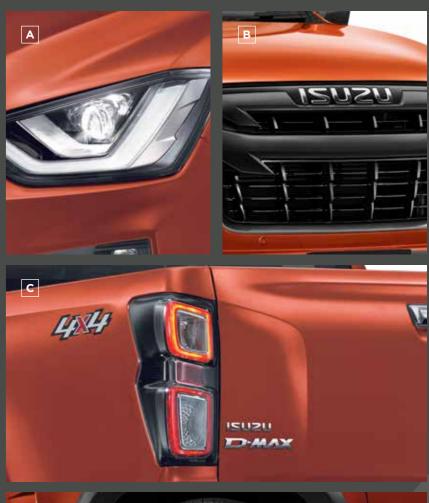

The D-Max lights the way with LED Daytime Running Lights (DRLs) and ultra-bright Bi-LED headlights standard on the LS-M, LS and the top of the range X-Terrain. Taking style to another level, the X-Terrain features dark grey highlights and exclusive features such as an aero sports bar, fender flares and a lockable roller tonneau cover.

- A Bi-LED HEADLIGHTS: Bi-LEDs illuminate further and wider. Standard on LS-M, LS and X-Terrain models.
- **3** FRONT GRILLE: With an unmistakably Isuzu attitude, the D-Max grille is both rugged and stylish. The dark grey grille shown is standard on X-Terrain only.
- C LED Taillights: Ultra-bright LED taillights are standard on LS and X-Terrain D-Max models.
- D ALLOY WHEELS: Standard on LS-M, LS & X-Terrain models, durable alloy wheels improve the look of your D-Max.