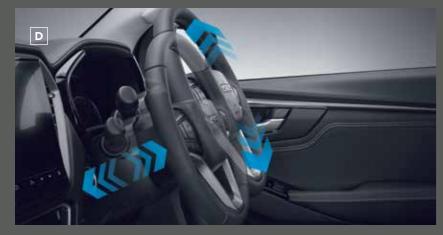

Once you jump in the all-new D-Max you will never want to leave.

- A ELECTRIC ADJUSTABLE DRIVER'S SEAT: Standard on the X-Terrain, an eightway electrically adjustable driver's seat also offers customisable powered lumbar support. Powered lumbar support is also standard on the LS.
- REAR SEATS: 30/70 split fold rear seats standard on all double cabs.
- **C** DUAL ZONE AIR CONDITIONING: Standard on LS and X-Terrain, both driver and passenger can select their own temperature preference.
- **D** TILT & TELESCOPIC STEERING WHEEL: All models feature a height and reachadjustable steering wheel for improved comfort and control.

The first thing you'll notice is the D-Max's stylish, richly appointed and technologically advanced cabin. It's never been simpler to find the perfect driver's position, with a redesigned, ergonomically optimised driver's seat, and tilt and telescopic adjustment of the steering wheel. With electric power steering, every corner of every drive will feel better than ever before. The top of the range D-Max X-Terrain adds an extra layer of luxury with leather accented seats\* as standard, as well as an eight-way adjustable electric driver's seat with built-in powered lumbar support.