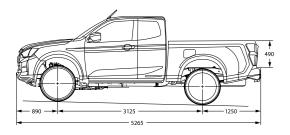

# **SPECIFICATIONS**

#### Engine

| Series            | Isuzu 4JJ3-TCX                                                                                                                                                                       | Μ |
|-------------------|--------------------------------------------------------------------------------------------------------------------------------------------------------------------------------------|---|
| Description       | 3.0 litre turbo diesel, in-line 4-cylinder,<br>DOHC, 16-valve with Diesel Particulate<br>Diffuser (DPD)                                                                              |   |
| Maximum torque    | 450Nm @ 1600-2600 rpm (automatic and manual)                                                                                                                                         | А |
| Maximum power     | 140kW @ 3600 rpm                                                                                                                                                                     |   |
| Bore x stroke     | 95.4mm x 104.9mm                                                                                                                                                                     |   |
| Displacement      | 2999cc                                                                                                                                                                               |   |
| Compression ratio | 16.3 : 1                                                                                                                                                                             |   |
| Cylinder head     | Isuzu-patent special aluminium alloy                                                                                                                                                 |   |
| Valve gear        | Chain-driven dual overhead camshafts, roller rockers, 4 valves/cylinder                                                                                                              | R |
| Induction         | Electronic high pressure common rail<br>direct fuel injection with VSS (Variable<br>Swirl System) and intercooled electric<br>control VGS (Variable Geometry System)<br>turbocharger |   |
| Cylinder block    | Cast iron upper with induction-hardened cylinder bores, cast alloy lower                                                                                                             |   |
| Emission level    | Euro5                                                                                                                                                                                |   |
| Alternator        | 90 amp with Intelligent Battery Sensor (IBS)                                                                                                                                         | E |
|                   |                                                                                                                                                                                      |   |

#### Chassis

Separate, full-length heavy-duty chassis with 8 cross members on all models

#### Front suspension

Independent, high-ride, coil springs, gas shock absorbers, upper and lower wishbones, stabiliser bar