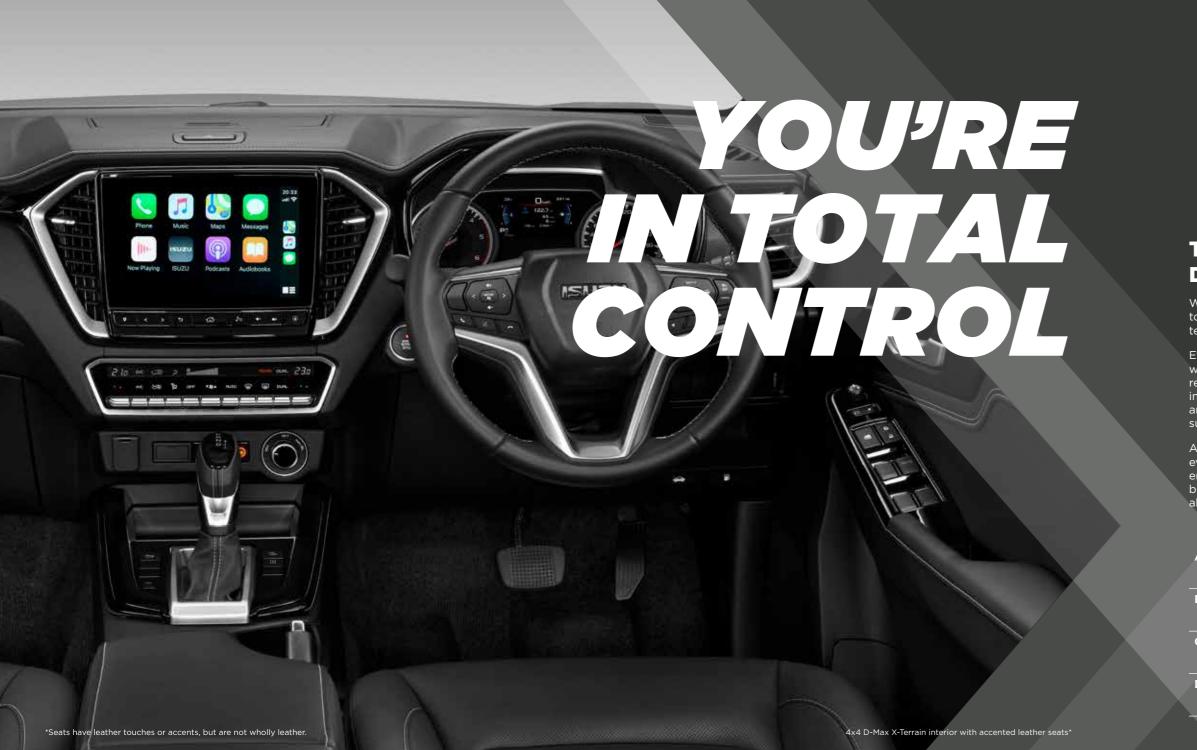

## The intuitive technology in the all-new Isuzu D-Max is designed to make your life easier.

When designing the interior of the all-new D-Max the engineers were given a directive to use an airplane cockpit as inspiration. This means that the D-Max delivers all the technological convenience and functionality you've come to expect, and much more.

Every D-Max features a large, high-definition, customisable central touchscreen, with DAB+ digital radio, Android Auto<sup>™</sup> and wireless Apple CarPlay<sup>®</sup>, as well as voice recognition. A large 4.2" digital display lets the driver access a variety of information in the instrument cluster via the steering wheel, including a digital speed reading. LS and X-Terrain models feature built-in satellite navigation as standard, while up to eight surround-sound in-cabin speakers put you in the front row of the concert on every journey.