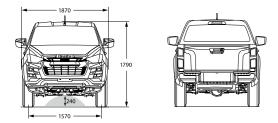

# **SPECIFICATIONS**

#### Engine

| Series            | Isuzu 4JJ3-TCX                                                                                                                                                                       | Μ |
|-------------------|--------------------------------------------------------------------------------------------------------------------------------------------------------------------------------------|---|
| Description       | 3.0 litre turbo diesel, in-line 4-cylinder,<br>DOHC, 16-valve with Diesel Particulate<br>Diffuser (DPD)                                                                              |   |
| Maximum torque    | 450Nm @ 1600-2600 rpm (automatic and manual)                                                                                                                                         | А |
| Maximum power     | 140kW @ 3600 rpm                                                                                                                                                                     |   |
| Bore x stroke     | 95.4mm x 104.9mm                                                                                                                                                                     |   |
| Displacement      | 2999cc                                                                                                                                                                               |   |
| Compression ratio | 16.3 : 1                                                                                                                                                                             |   |
| Cylinder head     | Isuzu-patent special aluminium alloy                                                                                                                                                 |   |
| Valve gear        | Chain-driven dual overhead camshafts, roller rockers, 4 valves/cylinder                                                                                                              | R |
| Induction         | Electronic high pressure common rail<br>direct fuel injection with VSS (Variable<br>Swirl System) and intercooled electric<br>control VGS (Variable Geometry System)<br>turbocharger |   |
| Cylinder block    | Cast iron upper with induction-hardened cylinder bores, cast alloy lower                                                                                                             |   |
| Emission level    | Euro5                                                                                                                                                                                |   |
| Alternator        | 90 amp with Intelligent Battery Sensor (IBS)                                                                                                                                         | E |
|                   |                                                                                                                                                                                      |   |

#### Chassis

Separate, full-length heavy-duty chassis with 8 cross members on all models

#### Front suspension

Independent, high-ride, coil springs, gas shock absorbers, upper and lower wishbones, stabiliser bar