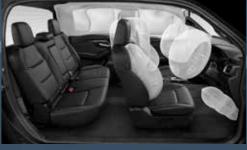

With Isuzu's Intelligent Driver Assistance System (IDAS\*) as standard in every D-Max, the all-new D-Max range has received a 5-star ANCAP safety rating, making it one of the safest vehicles on New Zealand roads. Using state-of-the-art sensors and a stereo camera system, the D-Max constantly monitors your surrounding environment for danger. Should it detect a collision is imminent, the system will work to help the driver to defuse dangerous situations via alert systems and automated functions. Each D-Max model includes eight airbags as standard, and a stronger, more robust body and chassis as well as a reinforced cabin safety cell for ultimate protection in the case of an accident. You're in the safest of hands, wherever the journey takes you - even when you leave the road behind.

AUTOMATIC WINDSHIELD WIPERS: Every or trail ahead

EIGHT AIRBAGS: For ultimate protection, every D-Max comes with eight airbags including a centre airbag to protect front seat occupants in side-on collisions.