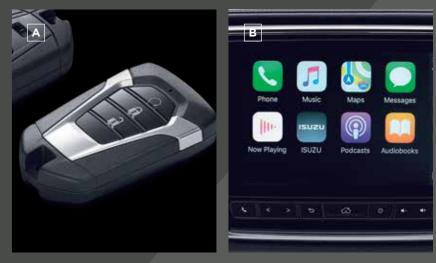

An array of technology brings you closer to your car. Remote keyless entry features in every model, with the top of the range X-Terrain including smart keyless entry. Remote engine start can pre-cool your ute in summer or warm it in colder months, while push button start minimises fuss. All D-Maxs offer automatic wipers, automatic headlights and all automatic models feature adaptive cruise control as standard.

- A REMOTE ENGINE START: The engine can be activated prior to entry with the push of a button. On X-Terrain only.
- B SMART TOUCHSCREEN DISPLAYS: Apple CarPlay<sup>®</sup>/Android Auto<sup>™</sup> and voice recognition is standard across the D-Max range.
- **C** SMART MID: Digital smart Multi-Information Display (MID) is standard across the range providing information on a variety of vehicle features.
- D REVERSING CAMERA: Every D-Max comes with a reversing camera and Rear Cross Traffic Alert (RCTA) as standard.