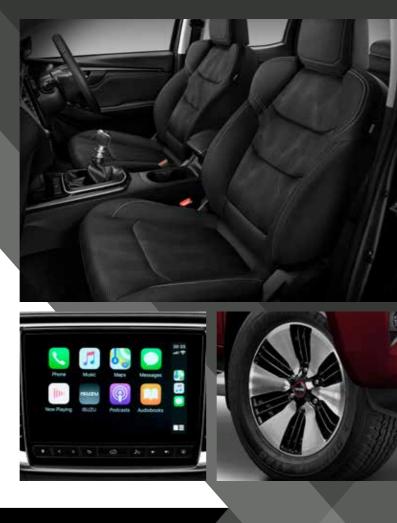

The first thing you'll notice is the D-Max's stylish, richly appointed and technologically advanced cabin. It's never been simpler to find the perfect driver's position, with a redesigned, ergonomically optimised driver's seat, and tilt and telescopic adjustment of the steering wheel. With electric power steering, every corner of every drive will feel better than ever before. The top of the range D-Max X-Terrain adds an extra layer of luxury with leather accented seats\* as standard, as well as an eight-way adjustable electric driver's seat with built-in powered lumbar support.

Once you jump in the all-new D-Max you will never want to leave.

- A ELECTRIC ADJUSTABLE DRIVER'S SEAT: Standard on the X-Terrain, an eightway electrically adjustable driver's seat also offers customisable powered lumbar support. Powered lumbar support is also standard on the LS.
- REAR SEATS: 30/70 split fold rear seats standard on all double cabs.
- **C** DUAL ZONE AIR CONDITIONING: Standard on LS and X-Terrain, both driver and passenger can select their own temperature preference.
- **D** TILT & TELESCOPIC STEERING WHEEL: All models feature a height and reachadjustable steering wheel for improved comfort and control.

Every D-Max features a large, high-definition, customisable central touchscreen, with DAB+ digital radio, Android Auto<sup>™</sup> and wireless Apple CarPlay<sup>®</sup>, as well as voice recognition. A large 4.2" digital display lets the driver access a variety of information in the instrument cluster via the steering wheel, including a digital speed reading. LS and X-Terrain models feature built-in satellite navigation as standard, while up to eight surround-sound in-cabin speakers put you in the front row of the concert on every journey.

- A REMOTE ENGINE START: The engine can be activated prior to entry with the push of a button. On X-Terrain only.
- B SMART TOUCHSCREEN DISPLAYS: Apple CarPlay<sup>®</sup>/Android Auto<sup>™</sup> and voice recognition is standard across the D-Max range.
- **C** SMART MID: Digital smart Multi-Information Display (MID) is standard across the range providing information on a variety of vehicle features.
- D REVERSING CAMERA: Every D-Max comes with a reversing camera and Rear Cross Traffic Alert (RCTA) as standard.