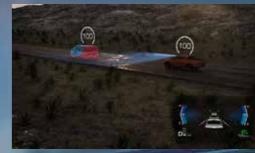

Automatically adjusts your speed based on vehicles around you, including Stop and Go functionality when cruise control is activated. (Automatic Transmission only).

BLIND SPOT MONITOR (BSM): Provides a visual warning in your side mirrors when an obstacle is approaching in your blind spot.

LANE KEEPING: Lane Keep Assist (LKA). Emergency Lane Keeping (ELK) and Lane Departure Prevention (LDP) work to help prevent collisions with other drivers should your D-Max begin to drift across its lane. (LKA on Automatic Transmission models only).