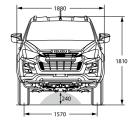

# **SPECIFICATIONS**

#### Engine

| Series            | Isuzu 4JJ3-TCX                                                                                                                                                                       | Μ |
|-------------------|--------------------------------------------------------------------------------------------------------------------------------------------------------------------------------------|---|
| Description       | 3.0 litre turbo diesel, in-line 4-cylinder,<br>DOHC, 16-valve with Diesel Particulate<br>Diffuser (DPD)                                                                              |   |
| Maximum torque    | 450Nm @ 1600-2600 rpm (automatic and manual)                                                                                                                                         | А |
| Maximum power     | 140kW @ 3600 rpm                                                                                                                                                                     |   |
| Bore x stroke     | 95.4mm x 104.9mm                                                                                                                                                                     |   |
| Displacement      | 2999cc                                                                                                                                                                               |   |
| Compression ratio | 16.3 : 1                                                                                                                                                                             |   |
| Cylinder head     | Isuzu-patent special aluminium alloy                                                                                                                                                 |   |
| Valve gear        | Chain-driven dual overhead camshafts, roller rockers, 4 valves/cylinder                                                                                                              | R |
| Induction         | Electronic high pressure common rail<br>direct fuel injection with VSS (Variable<br>Swirl System) and intercooled electric<br>control VGS (Variable Geometry System)<br>turbocharger |   |
| Cylinder block    | Cast iron upper with induction-hardened cylinder bores, cast alloy lower                                                                                                             |   |
| Emission level    | Euro5                                                                                                                                                                                |   |
| Alternator        | 90 amp with Intelligent Battery Sensor (IBS)                                                                                                                                         | E |
|                   |                                                                                                                                                                                      |   |

#### Chassis

Separate, full-length heavy-duty chassis with 8 cross members on all models

#### Front suspension

Independent, high-ride, coil springs, gas shock absorbers, upper and lower wishbones, stabiliser bar