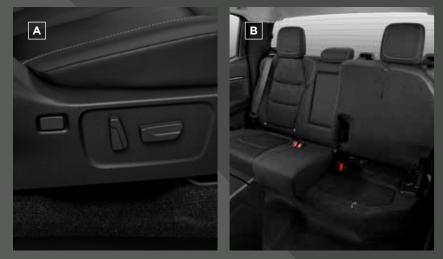

The first thing you'll notice is the D-Max's stylish, richly appointed and technologically advanced cabin. It's never been simpler to find the perfect driver's position, with a redesigned, ergonomically optimised driver's seat, and tilt and telescopic adjustment of the steering wheel. With electric power steering, every corner of every drive will feel better than ever before. The top of the range D-Max X-Terrain adds an extra layer of luxury with leather accented seats\* as standard, as well as an eight-way adjustable electric driver's seat with built-in powered lumbar support.

Your passengers win, too. All occupants enjoy softer cushioning with firmer lateral support, ample space and abundant storage. Reduced vibration and cabin noise make each journey a pleasure. LS and X-Terrain models feature dual zone climate control, while a fine-particle pollen filter and rear-seat air vents feature on all double cab models.

Once you jump in the all-new D-Max you will never want to leave.

- A ELECTRIC ADJUSTABLE DRIVER'S SEAT: Standard on the X-Terrain, an eightway electrically adjustable driver's seat also offers customisable powered lumbar support. Powered lumbar support is also standard on the LS.
- REAR SEATS: 30/70 split fold rear seats standard on all double cabs.
- **C** DUAL ZONE AIR CONDITIONING: Standard on LS and X-Terrain, both driver and passenger can select their own temperature preference.
- **D** TILT & TELESCOPIC STEERING WHEEL: All models feature a height and reachadjustable steering wheel for improved comfort and control.