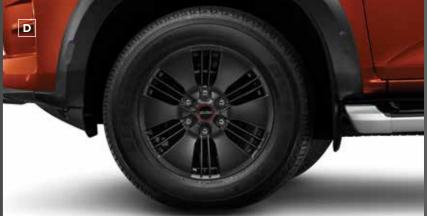

- A Bi-LED HEADLIGHTS: Bi-LEDs illuminate further and wider. Standard on LS-M, LS and X-Terrain models.
- **3** FRONT GRILLE: With an unmistakably Isuzu attitude, the D-Max grille is both rugged and stylish. The dark grey grille shown is standard on X-Terrain only.
- C LED Taillights: Ultra-bright LED taillights are standard on LS and X-Terrain D-Max models.
- D ALLOY WHEELS: Standard on LS-M, LS & X-Terrain models, durable alloy wheels improve the look of your D-Max.