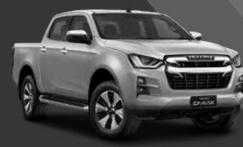

# **D-MAXLX**

#### Cabin Types

Space Cab Chassis Double Cab Ute (4x2 & 4x4)

Model shown is 4x4 D-Max LX Single Cab Chassis in Splash White with an optional Heavy Duty Alloy Tray

#### LX key features

Tilt & Telescopic Adjustable Steering Wheel

(4x4 only)

Electric Power Steering

Easy-Clean Vinyl Flooring

7" Touchscreen Audio with Android Auto™ & wireless Apple CarPlay<sup>®</sup> Compatibility

**Reversing Camera** 

Black Handles & Mirrors

| 7" Steel Wheels & 255 65 R17 All-Terrain Tyres |   |
|------------------------------------------------|---|
| Matte Grey Grille                              |   |
| Halogen Headlights                             |   |
|                                                | ī |