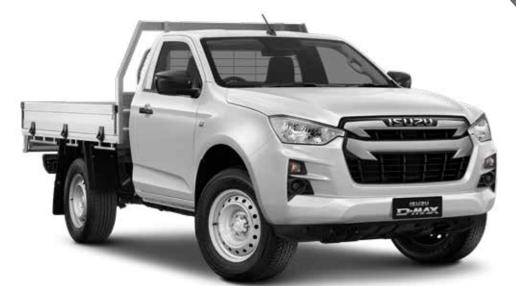

# GEING THE JOB DONE

ISUZU

4x4 D-Max LX Single Cab Chassis in Mercury Silver metallic with optional Alloy Tray & Tow Bar Kit

#### Cabin Types

Space Cab Chassis Double Cab Ute (4x2 & 4x4)

Model shown is 4x4 D-Max LX Single Cab Chassis in Splash White with an optional Heavy Duty Alloy Tray