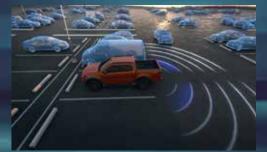

The all-new D-Max has been designed for maximum peace of mind. Its cutting-edge and personalised driver assistance systems have been designed to protect you and your passengers and enhance your driving experience.

With Isuzu's Intelligent Driver Assistance System (IDAS\*) as standard in every D-Max, the all-new D-Max range has received a 5-star ANCAP safety rating, making it one of the safest vehicles on New Zealand roads. Using state-of-the-art sensors and a stereo camera system, the D-Max constantly monitors your surrounding environment for danger. Should it detect a collision is imminent, the system will work to help the driver to defuse dangerous situations via alert systems and automated functions. Each D-Max model includes eight airbags as standard, and a stronger, more robust body and chassis as well as a reinforced cabin safety cell for ultimate protection in the case of an accident. You're in the safest of hands, wherever the journey takes you - even when you leave the road behind.