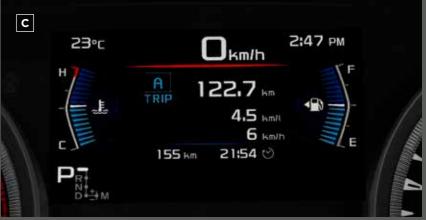

Every D-Max features a large, high-definition, customisable central touchscreen, with DAB+ digital radio, Android Auto<sup>™</sup> and wireless Apple CarPlay<sup>®</sup>, as well as voice recognition. A large 4.2" digital display lets the driver access a variety of information in the instrument cluster via the steering wheel, including a digital speed reading. LS and X-Terrain models feature built-in satellite navigation as standard, while up to eight surround-sound in-cabin speakers put you in the front row of the concert on every journey.

An array of technology brings you closer to your car. Remote keyless entry features in every model, with the top of the range X-Terrain including smart keyless entry. Remote engine start can pre-cool your ute in summer or warm it in colder months, while push button start minimises fuss. All D-Maxs offer automatic wipers, automatic headlights and all automatic models feature adaptive cruise control as standard.