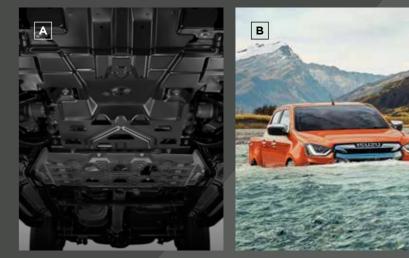

### New Zealand's toughest ute has been designed from the ground up to handle the most rugged conditions.

Wherever you're planning to go, your D-Max is up for the task. With extensive steel underbody protection, an increased wading depth<sup>+</sup> of 800mm, and with a rear axle differential lock as standard on all 4x4 models, the D-Max is ready for every road.

The D-Max is supremely confident on-road and off-road, whatever the conditions.

- A STEEL UNDERBODY PROTECTION: Steel underbody guards on sump and transfer case on 4x4 models.
- **B** 800MM WADING DEPTH: Water crossings are simple with an increased wading depth+ of 800mm on all D-Max models.
- **C** REAR DIFFERENTIAL LOCK: Standard on all 4x4 models, the rear differential lock can be engaged with the push of a button when in 4WD-low.
- **D** TERRAIN COMMAND DIAL: Switch quickly and easily between 2WD-high, 4WD-high and 4WD-low driving modes.

Up to 800mm of wading depth on all D-Max models when travelling at a consistent speed of 7km/h. Water ingress may occur if speed is not maintained or if the vehicle is static in water above 350mm.