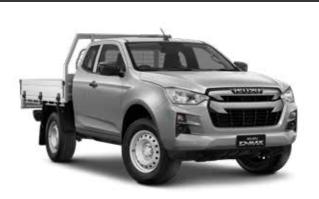

# **D-MAXLX**

#### Cabin Types

Space Cab Chassis Double Cab Ute (4x2 & 4x4)

Model shown is 4x4 D-Max LX Single Cab Chassis in Splash White with an optional Heavy Duty Alloy Tray

#### LX key features

Tilt & Telescopic Adjustable Steering Wheel

(4x4 only)

Electric Power Steering

Easy-Clean Vinyl Flooring

7" Touchscreen Audio with Android Auto™ & wireless Apple CarPlay<sup>®</sup> Compatibility

**Reversing Camera** 

Black Handles & Mirrors

| 7" Steel Wheels & 255 65 R17 All-Terrain Tyres |   |
|------------------------------------------------|---|
| Matte Grey Grille                              |   |
| Halogen Headlights                             |   |
|                                                | ī |