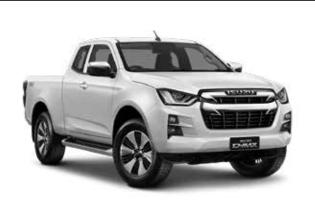

# GENERATON OF TOUGH

D-MAAX

## Powered by its legendary 3-litre turbo diesel engine, the all-new Isuzu D-Max is tougher than ever, with improvements across the range.

Welcome to the new generation of tough. With increased power and torque, the all-new D-Max retains the durability that has firmly established it as one of the toughest Utes in New Zealand.

The all-new D-Max is more refined and loaded with technology, making your ride more comfortable. And it's achieved the maximum 5-star ANCAP safety rating across the entire range.

Over 50 years of truck-making and specialist engineering experience has led to the all-new Isuzu D-Max. Whether you're on a worksite, navigating the city or ruling off-road, it's bigger, bolder and more comfortable than ever.