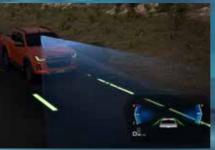

The all-new D-Max has been designed for maximum peace of mind. Its cutting-edge and personalised driver assistance systems have been designed to protect you and your passengers and enhance your driving experience.

With Isuzu's Intelligent Driver Assistance System (IDAS\*) as standard in every D-Max, the all-new D-Max range has received a 5-star ANCAP safety rating, making it one of the safest vehicles on New Zealand roads. Using state-of-the-art sensors and a stereo camera system, the D-Max constantly monitors your surrounding environment for danger. Should it detect a collision is imminent, the system will work to help the driver to defuse dangerous situations via alert systems and automated functions. Each D-Max model includes eight airbags as standard, and a stronger, more robust body and chassis as well as a reinforced cabin safety cell for ultimate protection in the case of an accident. You're in the safest of hands, wherever the journey takes you - even when you leave the road behind.

AUTONOMOUS EMERGENCY BRAKING (AEB): If your D-Max detects a potential collision, emergency braking is applied utomatically.

FORWARD COLLISION WARNING (FCW): ADAPTIVE CRUISE CONTROL: An audible warning sound and red warning lights flash on the dashboard when an obstacle is detected in your path.

Automatically adjusts your speed based on vehicles around you, including Stop and Go functionality when cruise control is activated. (Automatic Transmission only).

BLIND SPOT MONITOR (BSM): Provides a visual warning in your side mirrors when an obstacle is approaching in your blind spot.