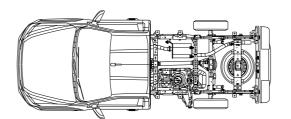

The D-Max's chassis is constructed with ultra-high tensile steel with extra cross members for added durability. Warm Stress Shot Peening (WSSP) long-span rear suspension is both stronger and more flexible, while independent double-wishbone front suspension with higher upper control arms improve handling for a more comfortable ride. The improved lightweight body provides better overall stability, greater occupant protection, as well as reduced noise and vibration throughout the cabin.

- **A** STEEL TIMING CHAIN: The steel timing chain found in the Isuzu engine is sturdier and lasts longer than a standard poly belt.
- **B** PISTONS: Piston crowns and pins are coated with a special diamond-like carbon that improves durability and heat resistance, helping the engine work smoothly at maximum power.
- **C** FRONT SUSPENSION: Higher mounted control arms minimise body roll when cornering and improve tyre grounding.
- **D** REAR LEAF SUSPENSION: A lighter, but stronger leaf designed for New Zealand conditions creates a smoother ride.
- **E** DOUBLE SCISSOR GEARS: A double scissor idler gear design results in reduced engine and gear noise for quieter and smoother operation.

Engine component imagery is for illustrative purposes only & actual appearance may differ.