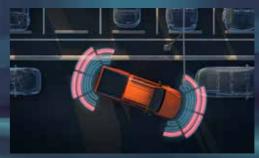

The all-new D-Max has been designed for maximum peace of mind. Its cutting-edge and personalised driver assistance systems have been designed to protect you and your passengers and enhance your driving experience.

With Isuzu's Intelligent Driver Assistance System (IDAS\*) as standard in every D-Max, the all-new D-Max range has received a 5-star ANCAP safety rating, making it one of the safest vehicles on New Zealand roads. Using state-of-the-art sensors and a stereo camera system, the D-Max constantly monitors your surrounding environment for danger. Should it detect a collision is imminent, the system will work to help the driver to defuse dangerous situations via alert systems and automated functions. Each D-Max model includes eight airbags as standard, and a stronger, more robust body and chassis as well as a reinforced cabin safety cell for ultimate protection in the case of an accident. You're in the safest of hands, wherever the journey takes you - even when you leave the road behind.

FRONT & REAR PARKING SENSORS: on X-Terrain models only. (LS models have into traffic, providing visual and audible rear sensors only as standard).

REVERSING CAMERA WITH REAR CROSS TRAFFIC ALERT (RCTA): Monitors your surrounding area while reversing warnings should an object approach from the left or right.