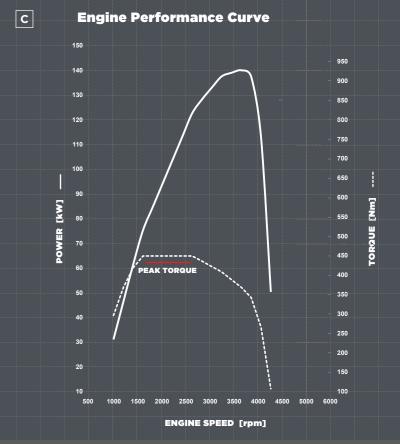

- A ISUZU 3.0L ENGINE: The advanced 4JJ3-TCX with plenty of real world power (140kW) and torque (450Nm).
- **B** 6-SPEED TRANSMISSION: The D-Max features 6-speed automatic and manual transmission options across the range.
- **C** ENGINE PERFORMANCE CURVE: A flat torque curve delivers 450Nm of torque from 1600rpm to 2600rpm.