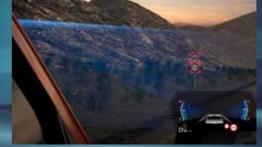

The all-new D-Max has been designed for maximum peace of mind. Its cutting-edge and personalised driver assistance systems have been designed to protect you and your passengers and enhance your driving experience.

With Isuzu's Intelligent Driver Assistance System (IDAS\*) as standard in every D-Max, the all-new D-Max range has received a 5-star ANCAP safety rating, making it one of the safest vehicles on New Zealand roads. Using state-of-the-art sensors and a stereo camera system, the D-Max constantly monitors your surrounding environment for danger. Should it detect a collision is imminent, the system will work to help the driver to defuse dangerous situations via alert systems and automated functions. Each D-Max model includes eight airbags as standard, and a stronger, more robust body and chassis as well as a reinforced cabin safety cell for ultimate protection in the case of an accident. You're in the safest of hands, wherever the journey takes you - even when you leave the road behind.

LANE KEEPING: Lane Keep Assist (LKA). Emergency Lane Keeping (ELK) and Lane Departure Prevention (LDP) work to help prevent collisions with other drivers should your D-Max begin to drift across its lane. (LKA on Automatic Transmission models only).

TRAFFIC SIGN RECOGNITION: Your D-Max recognises traffic signs, displaying Provides instantaneous feedback information such as speed limits in the MID regarding nearby obstacles at low speed for easy reference.