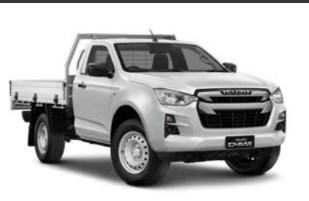

# GEING THE JOB DONE

ISUZU

4x4 D-Max LX Single Cab Chassis in Mercury Silver metallic with optional Alloy Tray & Tow Bar Kit

#### Cabin Types

Space Cab Chassis Double Cab Ute (4x2 & 4x4)

Model shown is 4x4 D-Max LX Single Cab Chassis in Splash White with an optional Heavy Duty Alloy Tray