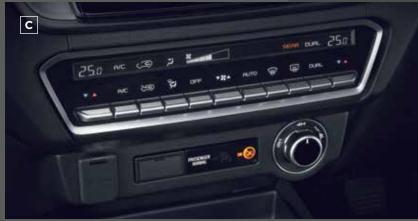

Every D-Max features a large, high-definition, customisable central touchscreen, with DAB+ digital radio, Android Auto<sup>™</sup> and wireless Apple CarPlay<sup>®</sup>, as well as voice recognition. A large 4.2" digital display lets the driver access a variety of information in the instrument cluster via the steering wheel, including a digital speed reading. LS and X-Terrain models feature built-in satellite navigation as standard, while up to eight surround-sound in-cabin speakers put you in the front row of the concert on every journey.

An array of technology brings you closer to your car. Remote keyless entry features in every model, with the top of the range X-Terrain including smart keyless entry. Remote engine start can pre-cool your ute in summer or warm it in colder months, while push button start minimises fuss. All D-Maxs offer automatic wipers, automatic headlights and all automatic models feature adaptive cruise control as standard.

- A REMOTE ENGINE START: The engine can be activated prior to entry with the push of a button. On X-Terrain only.
- B SMART TOUCHSCREEN DISPLAYS: Apple CarPlay<sup>®</sup>/Android Auto<sup>™</sup> and voice recognition is standard across the D-Max range.
- **C** SMART MID: Digital smart Multi-Information Display (MID) is standard across the range providing information on a variety of vehicle features.
- D REVERSING CAMERA: Every D-Max comes with a reversing camera and Rear Cross Traffic Alert (RCTA) as standard.