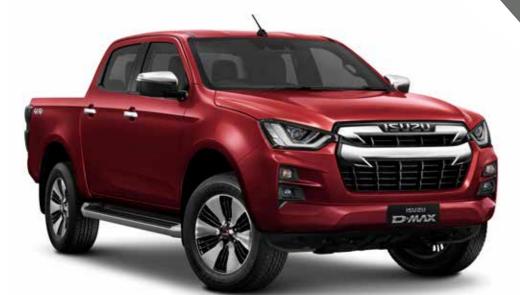

### Bold and decisive, the all-new D-Max has been redesigned from the ground up.

The all-new Isuzu D-Max combines signature toughness with sleek urban charisma. Completely new styling extends across all models of the all-new D-Max.

The D-Max lights the way with LED Daytime Running Lights (DRLs) and ultra-bright Bi-LED headlights standard on the LS-M, LS and the top of the range X-Terrain. Taking style to another level, the X-Terrain features dark grey highlights and exclusive features such as an aero sports bar, fender flares and a lockable roller tonneau cover.

- A Bi-LED HEADLIGHTS: Bi-LEDs illuminate further and wider. Standard on LS-M, LS and X-Terrain models.
- **3** FRONT GRILLE: With an unmistakably Isuzu attitude, the D-Max grille is both rugged and stylish. The dark grey grille shown is standard on X-Terrain only.
- C LED Taillights: Ultra-bright LED taillights are standard on LS and X-Terrain D-Max models.
- D ALLOY WHEELS: Standard on LS-M, LS & X-Terrain models, durable alloy wheels improve the look of your D-Max.