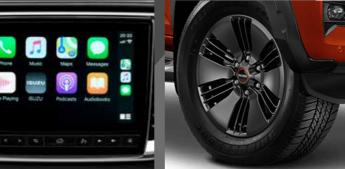

Every D-Max features a large, high-definition, customisable central touchscreen, with DAB+ digital radio, Android Auto<sup>™</sup> and wireless Apple CarPlay<sup>®</sup>, as well as voice recognition. A large 4.2" digital display lets the driver access a variety of information in the instrument cluster via the steering wheel, including a digital speed reading. LS and X-Terrain models feature built-in satellite navigation as standard, while up to eight surround-sound in-cabin speakers put you in the front row of the concert on every journey.

- A REMOTE ENGINE START: The engine can be activated prior to entry with the push of a button. On X-Terrain only.
- B SMART TOUCHSCREEN DISPLAYS: Apple CarPlay<sup>®</sup>/Android Auto<sup>™</sup> and voice recognition is standard across the D-Max range.
- **C** SMART MID: Digital smart Multi-Information Display (MID) is standard across the range providing information on a variety of vehicle features.
- D REVERSING CAMERA: Every D-Max comes with a reversing camera and Rear Cross Traffic Alert (RCTA) as standard.

#### Wheels and Tyres

| LX         | 17" x 7" drilled silver-finish steel; 255 / 65<br>R17 All-Terrain |
|------------|-------------------------------------------------------------------|
| LS-M       | 17" x 7" alloy; 255 / 65 R17 All-Terrain                          |
| LS         | 18" x 7.5" alloy; 265 / 60 R18 Highway-<br>Terrain                |
| X-Terrain  | 18" x 7.5" dark grey alloy; 265 / 60 R18<br>Highway-Terrain       |
| All Models | Full size steel spare wheel                                       |